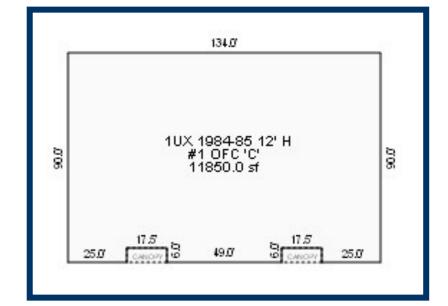

### **DESCRIPTION OF PROPERTY / LOCATION:**

Great opportunity available! 11,850 sq ft office building on a corner lot near East Beltline, 28th Street, and East Paris.

| <b>Demographics:</b>    | 1 Mile | 3 Miles | 5 Miles |
|-------------------------|--------|---------|---------|
| <b>Total Population</b> | 12,495 | 83,441  | 222,818 |
| Median Age              | 33.45  | 36.93   | 34.06   |
| Households              | 4,814  | 33,085  | 85,745  |

- ZONED: Commercial
- LOT SIZE: 1.4 Acres
- MUNICIPALITY: Grand Rapids
- PN#: 41-18-11-401-027

3600 Camelot Dr. SE Grand Rapids, MI