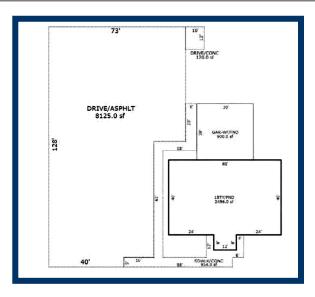

■ BUILDING SIZE: 3,396 sf

• LOT SIZE: 2.18 Acres

• ZONED: B-3

• MUNICIPALITY: City of Potterville

• UTILITIES: City

• PN#: 23-700-070-000, 180-00