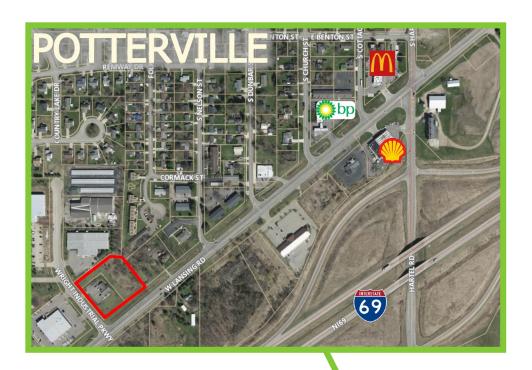

### **Great Corner**

Lansing Rd at Potterville Exit I-69

#### **DESCRIPTION OF PROPERTY / LOCATION:**

Excellent visibility! 2+ acre corner with over 300 front feet on W. Lansing Rd and a 3,396 sf office building near busy Potterville / I-69 exit. This property is equipped with a commercial kitchen.

■ BUILDING SIZE: 3,396 sf

• LOT SIZE: 2.18 Acres

• ZONED: B-3

• MUNICIPALITY: City of Potterville

• UTILITIES: City

• PN#: 23-700-070-000, 180-00

## W. Lansing Rd at Wright Industrial Pkwy

379 Wright Industrial Pkwy Potterville, MI 48876

Sale Price: \$475,000

COLBURN COMMERCIAL PROPERTIES, LLC 2890 WILSON AVENUE SW GRANDVILLE, MI 49418

# **AERIAL PHOTO & MAP**

The information contained herein has been provided by the owner of the property or other sources we deem reliable, we have no reason to doubt its accuracy, but we do not guarantee it. All information should be verified prior to purchase or lease.