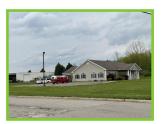

#### **DESCRIPTION OF PROPERTY / LOCATION:**

Excellent visibility! 2+ acre corner with over 300 front feet on W. Lansing Rd and a 3,396 sf office building near busy Potterville / I-69 exit. This property is equipped with a commercial kitchen.

■ BUILDING SIZE: 3,396 sf

• LOT SIZE: 2.18 Acres

• ZONED: B-3

• MUNICIPALITY: City of Potterville

• UTILITIES: City

• PN#: 23-700-070-000, 180-00