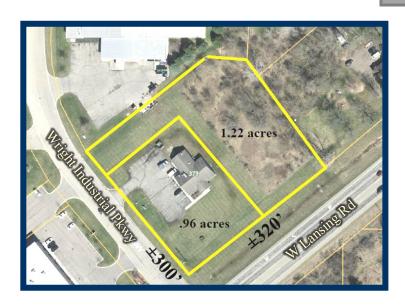

#### **DESCRIPTION OF PROPERTY / LOCATION:**

Excellent visibility! 2+ acre corner with over 300 front feet on W. Lansing Rd and a 3,396 sf office building near busy Potterville / I-69 exit. This property is equipped with a commercial kitchen.

■ BUILDING SIZE: 3,396 sf

• LOT SIZE: 2.18 Acres

• ZONED: B-3

• MUNICIPALITY: City of Potterville

• UTILITIES: City

• PN#: 23-700-070-000, 180-00