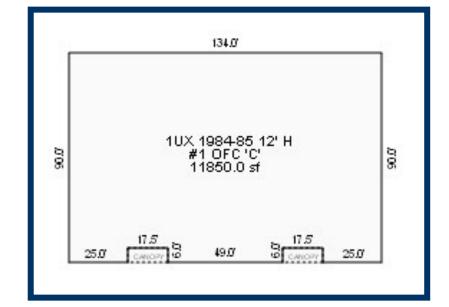

### **DESCRIPTION OF PROPERTY / LOCATION:**

Great opportunity available! 11,850 sq ft office building on a corner lot near East Beltline, 28th Street, and East Paris.

| <b>Demographics:</b>    | 1 Mile | 3 Miles | 5 Miles |
|-------------------------|--------|---------|---------|
| <b>Total Population</b> | 12,495 | 83,441  | 222,818 |
| Median Age              | 33.45  | 36.93   | 34.06   |
| Households              | 4,814  | 33,085  | 85,745  |

- ZONED: Commercial
- LOT SIZE: 1.4 Acres
- MUNICIPALITY: Grand Rapids
- PN#: 41-18-11-401-027

3600 Camelot Dr. SE Grand Rapids, MI