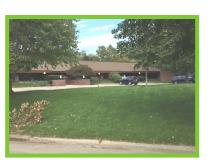

### **DESCRIPTION OF PROPERTY / LOCATION:**

Great opportunity available! 11,850 sq ft office building on a corner lot near East Beltline, 28th Street, and East Paris.

| <b>Demographics:</b>    | 1 Mile | 3 Miles | 5 Miles |
|-------------------------|--------|---------|---------|
| <b>Total Population</b> | 12,495 | 83,441  | 222,818 |
| Median Age              | 33.45  | 36.93   | 34.06   |
| Households              | 4,814  | 33,085  | 85,745  |

- ZONED: Commercial
- LOT SIZE: 1.4 Acres
- MUNICIPALITY: Grand Rapids
- PN#: 41-18-11-401-027

3600 Camelot Dr. SE Grand Rapids, MI