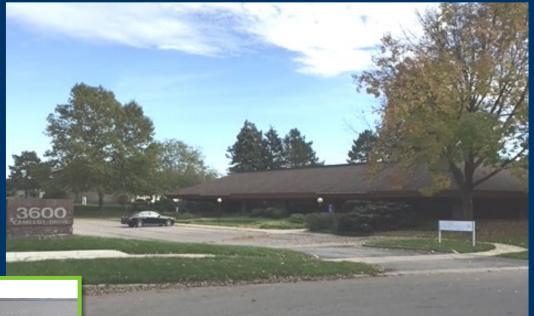

### **DESCRIPTION OF PROPERTY / LOCATION:**

Great opportunity available! 11,850 sq ft office building on a corner lot near East Beltline, 28th Street, and East Paris.

| <b>Demographics:</b>    | 1 Mile | 3 Miles | 5 Miles |
|-------------------------|--------|---------|---------|
| <b>Total Population</b> | 12,495 | 83,441  | 222,818 |
| Median Age              | 33.45  | 36.93   | 34.06   |
| Households              | 4,814  | 33,085  | 85,745  |

- ZONED: Commercial
- LOT SIZE: 1.4 Acres
- MUNICIPALITY: Grand Rapids
- PN#: 41-18-11-401-027

3600 Camelot Dr. SE Grand Rapids, MI